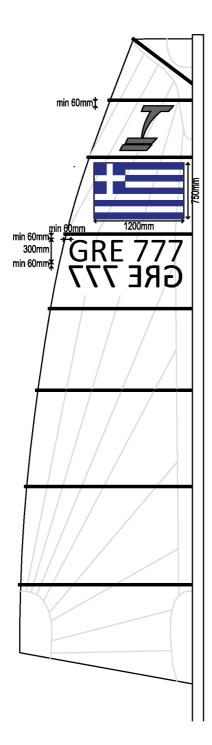

#### C.10.2 MAINSAIL

Amend Rule to read:

- (a) IDENTIFICATION
  - (1) The Class insignia, national letters and sail numbers shall comply with the RRS Appendix G except where specified otherwise below and in Appendix D of these **class rules**.
  - (2). The Class insignia, National Flag (when applicable) and Sail Letters and Numbers shall be placed in the following locations below the head point;

|                        | 8 batten mainsail     | 9 batten mainsail     |
|------------------------|-----------------------|-----------------------|
| Class Insignia         | 3 <sup>rd</sup> panel | 4 <sup>th</sup> panel |
| National Flag          | 4 <sup>th</sup> panel | 5 <sup>th</sup> panel |
| Sail Numbers & Letters | 5 <sup>th</sup> panel | 6 <sup>th</sup> panel |

This amends RRS Appendix G1.3

- (3) The Class insignia specified in Class Rule Appendix D shall be placed back to back with the 'tail' aft and a minimum of 60mm below the batten pocket. This amends RRS Appendix G1.3(b).
- (4) The national letters and numbers which are on the same side of the sail shall be placed on the same line, a minimum of 60mm below the batten pocket, and a minimum of 60mm from the leech. This amends RRS Appendix G1.3(c).

### (b) NATIONAL FLAGS

 (i) At the International Tornado Class World Championship and Continental Championships the national flag corresponding to the national letters shall be placed on the starboard side of the mainsail on the panel specified in C.10.3(a)(ii). The national flag is optional at all other events. The flag shall be nominally 1200mm wide x 750mm high, positioned approximately central on the panel

# **INTERNATIONAL TORNADO CLASS**

APPENDIX D: Mainsail Identification

8 batten mainsail

9 batten mainsail