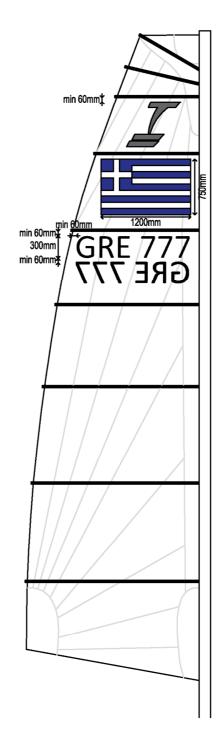

#### C.10.2 MAINSAIL

Amend Rule to read:

- (a) IDENTIFICATION
  - (1) The Class insignia, national letters and sail numbers shall comply with the RRS Appendix G except where specified otherwise below and in Appendix D of these **class rules**.
  - (2). The Class insignia, National Flag (when applicable) and Sail Letters and Numbers shall be placed in the following locations below the head point;

|                        | 8 batten mainsail     | 9 batten mainsail     |
|------------------------|-----------------------|-----------------------|
| Class Insignia         | 3 <sup>rd</sup> panel | 4 <sup>th</sup> panel |
| National Flag          | 4 <sup>th</sup> panel | 5 <sup>th</sup> panel |
| Sail Numbers & Letters | 5 <sup>th</sup> panel | 6 <sup>th</sup> panel |

This amends RRS Appendix G1.3

- (3) The Class insignia specified in Class Rule Appendix D shall be placed back to back with the 'tail' aft and a minimum of 60mm below the batten pocket. This amends RRS Appendix G1.3(b).
- (4) The national letters and numbers which are on the same side of the sail shall be placed on the same line, a minimum of 60mm below the batten pocket, and a minimum of 60mm from the leech. This amends RRS Appendix G1.3(c).

### (b) NATIONAL FLAGS

 (i) At the International Tornado Class World Championship and Continental Championships the national flag corresponding to the national letters shall be placed on the starboard side of the mainsail on the panel specified in C.10.3(a)(ii). The national flag is optional at all other events. The flag shall be nominally 1200mm wide x 750mm high, positioned approximately central on the panel

# **INTERNATIONAL TORNADO CLASS**

APPENDIX D: Mainsail Identification

8 batten mainsail

9 batten mainsail